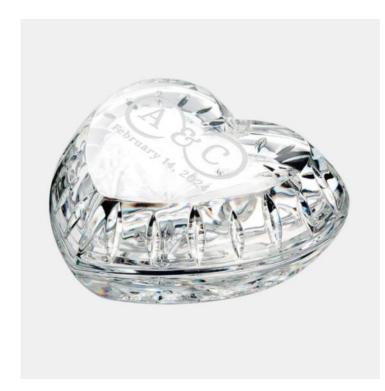

## Pre-Designed Infinity Waterford Giftology Heart Box

Material: Lead-Free Crystal

Personalizaiton Method: Pre-Designed Art

| Size | SKU      | HxWxD                | Wt (IBs) | Price    |
|------|----------|----------------------|----------|----------|
| NA   | 210610V1 | 1-7/8" x 4-1/2" x 3" | 2.4      | \$135.00 |

## **Description**

This Pre-Designed Infinity Waterford Giftology Heart Box is and ideal gift for any love and romantic celebration events or personal gift giving occasions, including Valentine's Day, Birthdays, Engagements, Weddings, and Anniversaries, with our free personalization and high-quality engraving services.